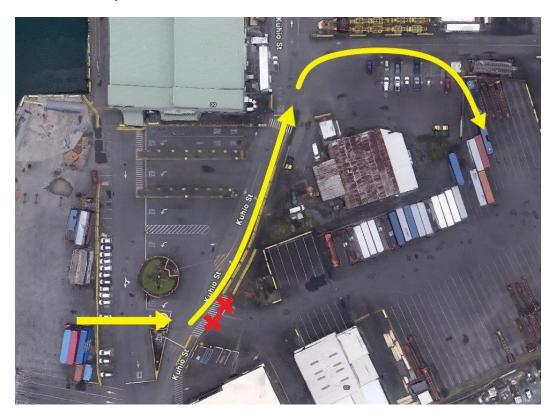

## **TEMPORARY TRAFFIC PATTERN**

Port of Hilo – Monday, August 4, 2025

July 30, 2025

Dear Valued Customer,

Young Brothers will have a temporary change in the traffic pattern at the Port of Hilo due to a construction project for DOT-H. Starting Monday, August 4, 2025, all truckers who need to access the auxiliary lot will need to do so through gate four at Pier 1. A map below with the traffic route is noted in yellow.