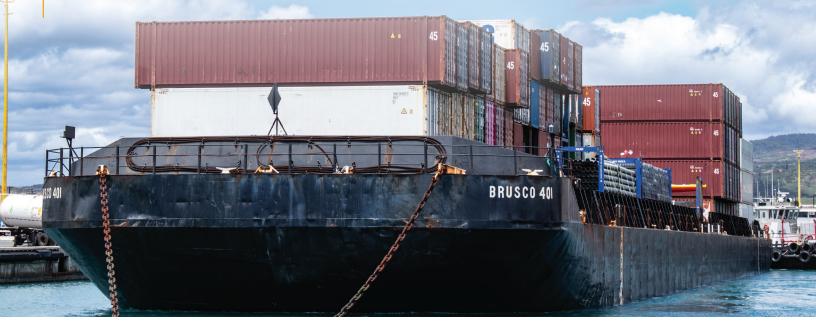

## **VESSEL SHEET**

## **BRUSCO 401**

CLASS# 6901004 SIZE 400'X76'X20' **ABS#** 517734 **HULL#** 4103

| VESSEL DESCRIPTION       |                      |
|--------------------------|----------------------|
| PORT OF REGISTRY         | San Francisco, CA    |
| VESSEL DESCRIPTION       | Deck Cargo Barge     |
| ISM CATEGORY             | Other Cargo Ship     |
| CLASS NOTATIONS          | +AI ,Barge           |
| ABS NOTATIONS            |                      |
| SERVICE RESTRICTIONS     | Unrestricted Service |
| CLASS STATE              | Classed              |
| LIFECYCLE STATE          | In Operation, Active |
| DUAL/DOUBLE/TRIPLE CLASS | No                   |
| PREVIOUS CLASS SOCIETY   | Not Specified        |
| CONTRACT DATE            | 13-Sep-1968          |
| KEEL LAYING DATE         |                      |
| DELIVERY DATE            | 01-Feb-1969          |